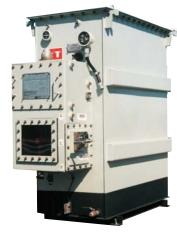

# Clean, safe, economical, compact, tamper proof & low maintenance mini sub-station

High voltage entrance

High voltage loadbreak switch compartment

Low voltage compartment

IONEER TRANSFORMERS MANUFACTURE LOW PROFILE, TAMPER PROOF, TOTALLY INTEGRATED PAD-MOUNTED MINI SUB-STATIONS, CALLED UNITIZED PAD-MOUNTS.

THESE UNITS ARE USED AT COMMERCIAL SITES SUCH AS APARTMENT COMPLEXES, SHOPPING CENTERS, OFFICE COMPLEXES, INDUSTRIAL PARKS, FACTORIES, AIRPORTS, HOSPITALS, ETC.

THE UNITS HAVE AN ESTHETIC APPEARANCE AND AVOID THE NECESSITY OF FENCES AND OVERHEAD ELECTRICAL STRUCTURES. GENERALLY, ANY END USER BUYING POWER AT THE PRIMARY VOLTAGE LEVEL OR OWNING AND OPERATING THEIR OWN

#### SIZES ARE AS FOLLOWS:

| 5kV class    | 60κV BIL        | UP TO 3MVA        |
|--------------|-----------------|-------------------|
| 15kV class   | 95κV BIL        | ир то <b>5MVA</b> |
| 25kV CLASS   | 125 & 150кV BIL | UP TO 5MVA        |
| 27.6kV class | 150κV BIL       | ир то <b>5MVA</b> |
| 34.5kV class | 150ĸV BIL       | UP TO 5MVA        |