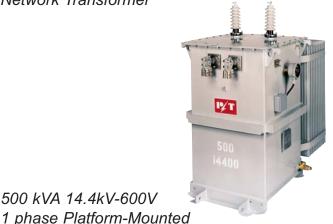

#### Our other products:

750 KVA 13.8kV∆-208Y/120V Network Transformer

500 kVA 14.4kV-600V

1500KVA Dead Front Radial Feed 3 phase Pad-Mounted 24.9kVGY/14.4 kV - 600Y/347V

2 MVA 13.8kV∆-600Y/347V 3 phase Small Power