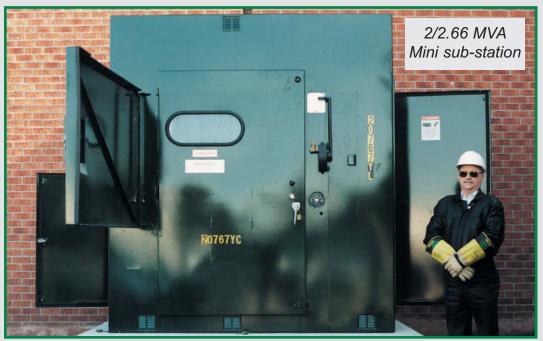

# Clean, safe, economical, compact, tamper proof & low maintenance mini sub-station

High voltage entrance

High voltage loadbreak switch compartment

Low voltage compartment

IONEER TRANSFORMERS MANUFACTURE LOW PROFILE, TAMPER PROOF, TOTALLY INTEGRATED PAD-MOUNTED MINI SUB-STATIONS, CALLED UNITIZED PAD-MOUNTS.

#### SIZES ARE AS FOLLOWS:

| 5kV class    | 60κV BIL        | UP TO 3MVA        |
|--------------|-----------------|-------------------|
| 15kV class   | 95κV BIL        | ир то <b>5MVA</b> |
| 25kV CLASS   | 125 & 150кV BIL | UP TO 5MVA        |
| 27.6kV class | 150κV BIL       | ир то <b>5MVA</b> |
| 34.5kV class | 150ĸV BIL       | UP TO 5MVA        |