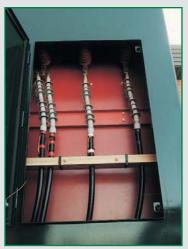

# Clean, safe, economical, compact, tamper proof & low maintenance mini sub-station

High voltage entrance

High voltage loadbreak switch compartment

Low voltage compartment

IONEER TRANSFORMERS MANUFACTURE LOW PROFILE, TAMPER PROOF, TOTALLY INTEGRATED PAD-MOUNTED MINI SUB-STATIONS, CALLED UNITIZED PAD-MOUNTS.

HV DISTRIBUTION SYSTEM SHOULD CONSIDER UNITIZED PADMOUNTS. THIS DESIGN ELIMINATES HOT STICKS SO THAT NON-UTILITY PERSONNEL CAN SWITCH OFF THE UNIT. INSIDE THE COMPARTMENT AN EXTERNAL LOAD BREAK SWITCH ON THE HV SIDE CAN BE CHECKED THROUGH A VIEWING WINDOW TO SEE IF THE BLADES ARE IN THE OPEN OR CLOSED POSITION. A MECHANICAL INTERLOCK SYSTEM PREVENTS ACCESS TO THE FUSE COMPARTMENT UNLESS THE LOAD BREAK SWITCH IS IN THE OPEN POSITION. THE UNITS CONFORM WITH CSA, ANSI OR EEMAC APPLICABLE STANDARDS.