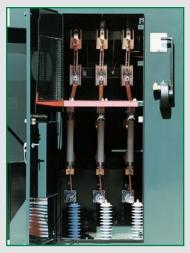

# Clean, safe, economical, compact, tamper proof & low maintenance mini sub-station

High voltage entrance

High voltage loadbreak switch compartment

Low voltage compartment

IONEER TRANSFORMERS MANUFACTURE LOW PROFILE, TAMPER PROOF, TOTALLY INTEGRATED PAD-MOUNTED MINI SUB-STATIONS, CALLED UNITIZED PAD-MOUNTS.

HV DISTRIBUTION SYSTEM SHOULD CONSIDER UNITIZED PADMOUNTS. THIS DESIGN ELIMINATES HOT STICKS SO THAT NON-UTILITY PERSONNEL CAN SWITCH OFF THE UNIT. INSIDE THE COMPARTMENT AN EXTERNAL LOAD BREAK SWITCH ON THE HV SIDE CAN BE CHECKED THROUGH A VIEWING WINDOW TO SEE IF THE BLADES ARE IN THE OPEN OR CLOSED POSITION. A MECHANICAL INTERLOCK SYSTEM PREVENTS ACCESS TO THE FUSE COMPARTMENT UNLESS THE LOAD BREAK SWITCH IS IN THE OPEN POSITION. THE UNITS CONFORM WITH CSA, ANSI OR EEMAC APPLICABLE STANDARDS.