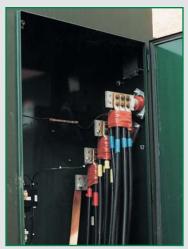

# Clean, safe, economical, compact, tamper proof & low maintenance mini sub-station

High voltage entrance

High voltage loadbreak switch compartment

Low voltage compartment

IONEER TRANSFORMERS MANUFACTURE LOW PROFILE, TAMPER PROOF, TOTALLY INTEGRATED PAD-MOUNTED MINI SUB-STATIONS, CALLED UNITIZED PAD-MOUNTS.

#### **W**E CAN PROVIDE:

- FUSED OR UNFUSED LOAD BREAK SWITCH ON HV SIDE
- SECONDARY METERING COMPARTMENTS
- LV DISTRIBUTION CENTER (FUSIBLE SWITCHES, ENCLOSED CB, METERING)
- SHUNT TRIP COIL
- LIGHTNING ARRESTERS
- KEY INTERLOCKS
- Various Gauges
- FAN COOLING OR PROVISION
- 55/65° C TEMPERATURE RISE
- SILICONE, R-TEMP OR ENVIROTEMP FR3