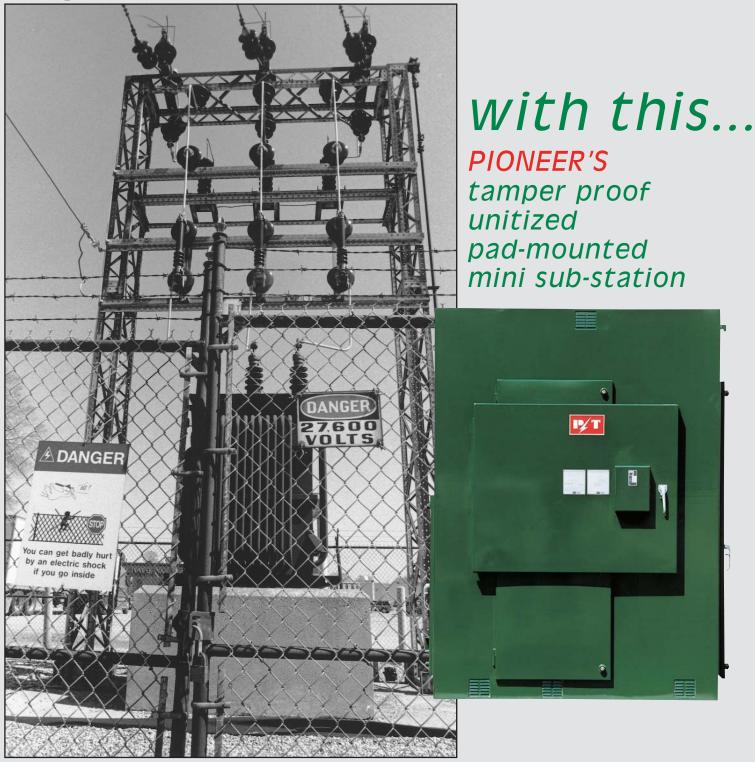

# Clean, safe, economical, compact, tamper proof & low maintenance mini sub-station

High voltage entrance

High voltage loadbreak switch compartment

Low voltage compartment

IONEER TRANSFORMERS MANUFACTURE LOW PROFILE, TAMPER PROOF, TOTALLY INTEGRATED PAD-MOUNTED MINI SUB-STATIONS, CALLED UNITIZED PAD-MOUNTS.

THESE UNITS ARE USED AT COMMERCIAL SITES SUCH AS APARTMENT COMPLEXES, SHOPPING CENTERS, OFFICE COMPLEXES, INDUSTRIAL PARKS, FACTORIES, AIRPORTS, HOSPITALS, ETC.

THE UNITS HAVE AN ESTHETIC APPEARANCE AND AVOID THE NECESSITY OF FENCES AND OVERHEAD ELECTRICAL STRUCTURES. GENERALLY, ANY END USER BUYING POWER AT THE PRIMARY VOLTAGE LEVEL OR OWNING AND OPERATING THEIR OWN

HV DISTRIBUTION SYSTEM SHOULD CONSIDER UNITIZED PADMOUNTS. THIS DESIGN ELIMINATES HOT STICKS SO THAT NON-UTILITY PERSONNEL CAN SWITCH OFF THE UNIT. INSIDE THE COMPARTMENT AN EXTERNAL LOAD BREAK SWITCH ON THE HV SIDE CAN BE CHECKED THROUGH A VIEWING WINDOW TO SEE IF THE BLADES ARE IN THE OPEN OR CLOSED POSITION. A MECHANICAL INTERLOCK SYSTEM PREVENTS ACCESS TO THE FUSE COMPARTMENT UNLESS THE LOAD BREAK SWITCH IS IN THE OPEN POSITION. THE UNITS CONFORM WITH CSA, ANSI OR EEMAC APPLICABLE STANDARDS.