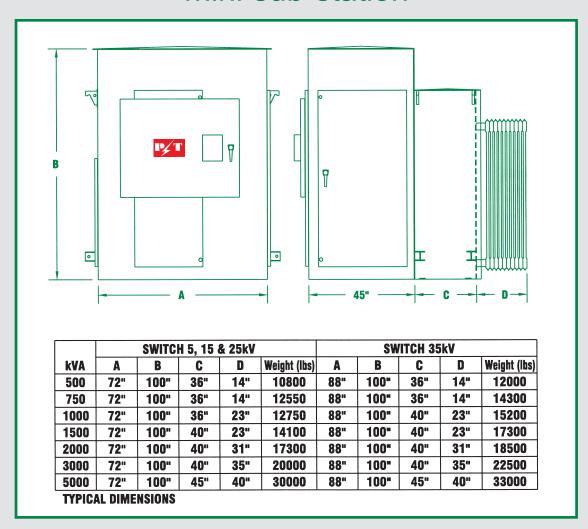

#### SIZES ARE AS FOLLOWS:

| 5kV class    | 60κV BIL        | UP TO 3MVA        |
|--------------|-----------------|-------------------|
| 15kV class   | 95κV BIL        | ир то <b>5MVA</b> |
| 25kV CLASS   | 125 & 150кV BIL | UP TO 5MVA        |
| 27.6kV class | 150κV BIL       | ир то <b>5MVA</b> |
| 34.5kV class | 150ĸV BIL       | UP TO 5MVA        |