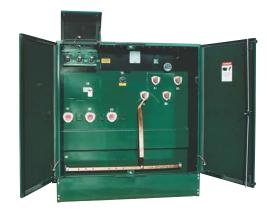

# Clean, safe, economical, compact, tamper proof & low maintenance mini sub-station

High voltage entrance

High voltage loadbreak switch compartment

Low voltage compartment

IONEER TRANSFORMERS MANUFACTURE LOW PROFILE, TAMPER PROOF, TOTALLY INTEGRATED PAD-MOUNTED MINI SUB-STATIONS, CALLED UNITIZED PAD-MOUNTS.

HV DISTRIBUTION SYSTEM SHOULD CONSIDER UNITIZED PADMOUNTS. THIS DESIGN ELIMINATES HOT STICKS SO THAT NON-UTILITY PERSONNEL CAN SWITCH OFF THE UNIT. INSIDE THE COMPARTMENT AN EXTERNAL LOAD BREAK SWITCH ON THE HV SIDE CAN BE CHECKED THROUGH A VIEWING WINDOW TO SEE IF THE BLADES ARE IN THE OPEN OR CLOSED POSITION. A MECHANICAL INTERLOCK SYSTEM PREVENTS ACCESS TO THE FUSE COMPARTMENT UNLESS THE LOAD BREAK SWITCH IS IN THE OPEN POSITION. THE UNITS CONFORM WITH CSA, ANSI OR EEMAC APPLICABLE STANDARDS.

#### **W**E CAN PROVIDE:

- FUSED OR UNFUSED LOAD BREAK SWITCH ON HV SIDE
- SECONDARY METERING COMPARTMENTS
- LV DISTRIBUTION CENTER (FUSIBLE SWITCHES, ENCLOSED CB, METERING)
- SHUNT TRIP COIL
- LIGHTNING ARRESTERS
- KEY INTERLOCKS
- Various Gauges
- FAN COOLING OR PROVISION
- 55/65° C TEMPERATURE RISE
- SILICONE, R-TEMP OR ENVIROTEMP FR3